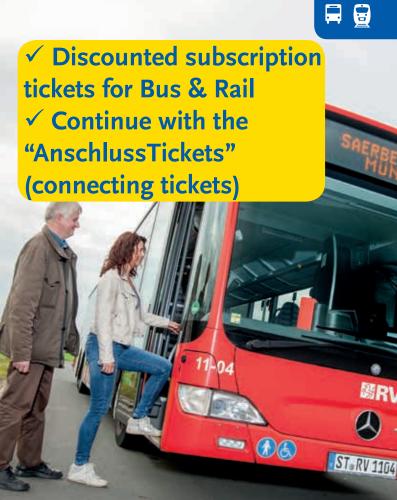

## Good to know

- Valid on all buses and commuter trains in the territory that applies for your ticket.
- For lines that are further away, there are so-called "AnschlussTickets" (connecting tickets) at a clearly reduced rate (can be purchased from the bus driver or at the ticket vending machine).
- The ticket cannot be transferred to someone else (it only applies for the imprinted person).
- The direct debit is made from your bank account at the beginning of every month (sign the SEPA direct debit mandate!).
- With a new order, up to 3 tickets are sent to you. After this, the tickets are sent quarterly, i.e. in March, June, September and December, in each case up to 3 tickets.

# Following subscription tickets are significantly less expensive